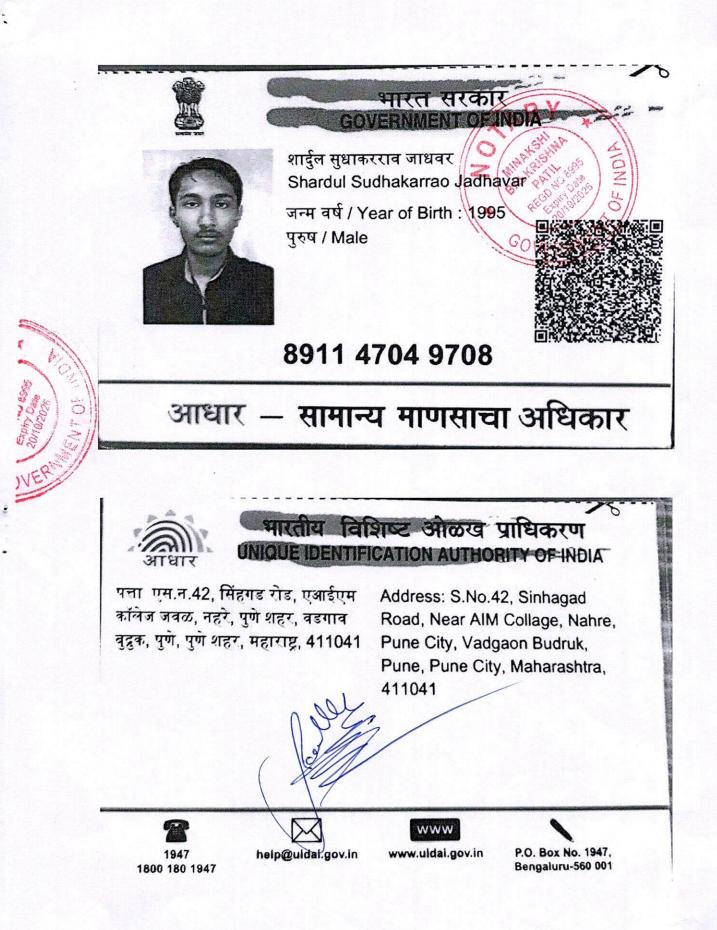

# Government of India

नोंदविण्याचा क्रमांक / Enrollment No 1177/70040/08797

- To
- सुरेखा सुधाकर जाधववर Surekha Sudhakar Jadhavar
- S. No.42/1A/A Aditya Sanskruti Banglow
- Narhe Road
- Near A.I. M. College Manaji Nagar
- 24/03/201 Pune City
  - Vadgaon Budruk Pune City Pune Maharashtra 411041 9850871371

आपला आधार क्रमांक / Your Aadhaar No. :

SH032171854FT

# 5652 1612 3997

# आधार - सामान्य माणसाचा अधिकार

भारत सरकार Government of India

सुरेखा सुधाकर जाघववर Surekha Sudhakar Jadhavar जन्म वर्ष / Year of Birth : 1967 स्त्री / Female

·> ?--