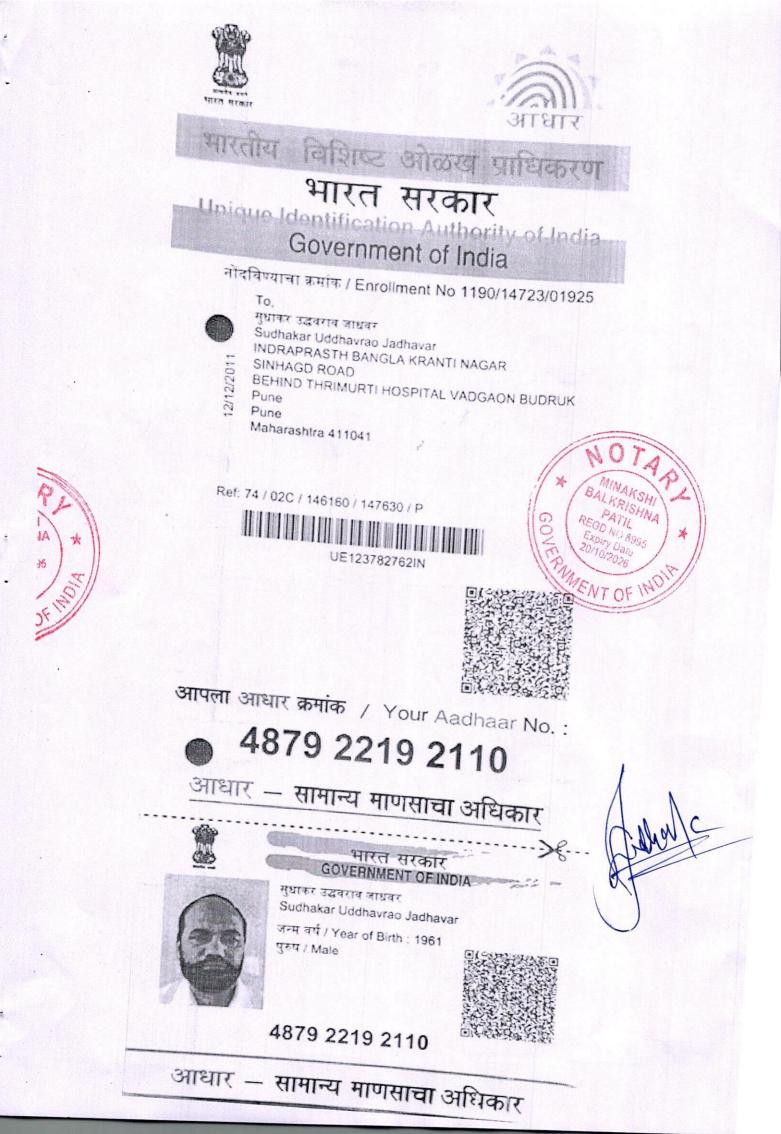

# Government of India

नोंदविण्याचा क्रमांक / Enrollment No 1177/70040/08797

- To
- सुरेखा सुधाकर जाधववर Surekha Sudhakar Jadhavar
- S. No.42/1A/A Aditya Sanskruti Banglow
- Narhe Road
- Near A.I. M. College Manaji Nagar
- 24/03/201 Pune City
  - Vadgaon Budruk Pune City Pune Maharashtra 411041 9850871371

आपला आधार क्रमांक / Your Aadhaar No. :

SH032171854FT

# 5652 1612 3997

# आधार - सामान्य माणसाचा अधिकार

भारत सरकार Government of India

सुरेखा सुधाकर जाघववर Surekha Sudhakar Jadhavar जन्म वर्ष / Year of Birth : 1967 स्त्री / Female

·> ?--