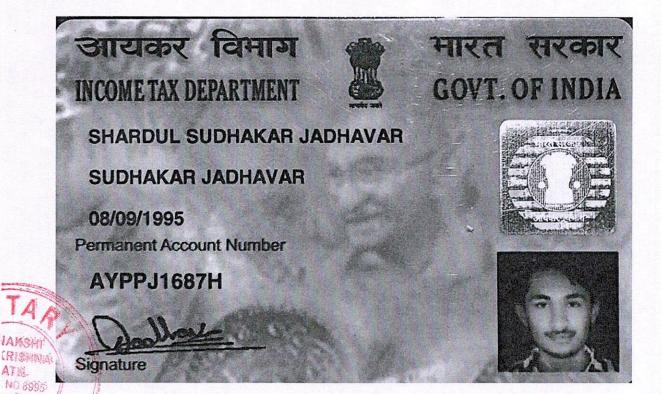

## President.Adv. Shardul Sudhakarrao Jadhavar

Age: -26Years, Occupation: Business,

Residing at: Sudhakar Nivas, Manajinager.Narhe Tal- Haveli Dis-Pune