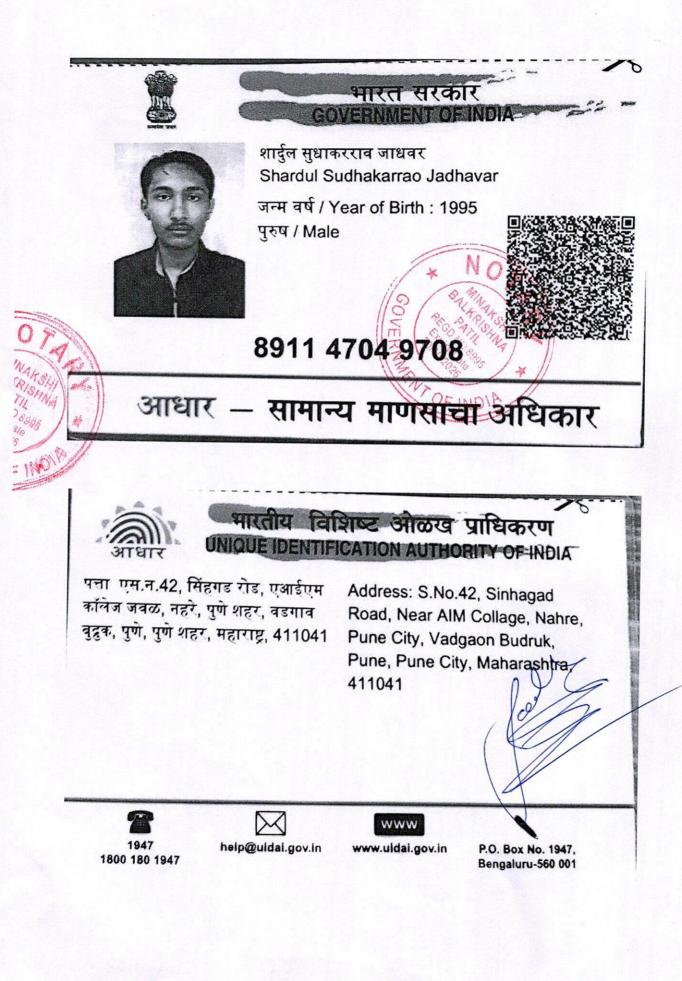

## President.Adv. Shardul Sudhakarrao Jadhavar

Age: -26Years, Occupation: Business,

Residing at: Sudhakar Nivas, Manajinager.Narhe Tal- Haveli Dis-Pune